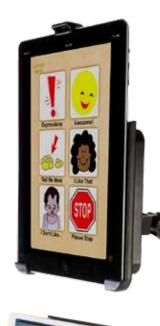

#### **Connect Access Solutions**

Connect Access Solution unlocks the power of the iPad for users with significant physical disabilities. Connect provides switch accessibility, brilliant sound, and exceptional design to create a one of a kind solution for the iPad. For more information on our full range, visit us at www.odelmobility.co.uk