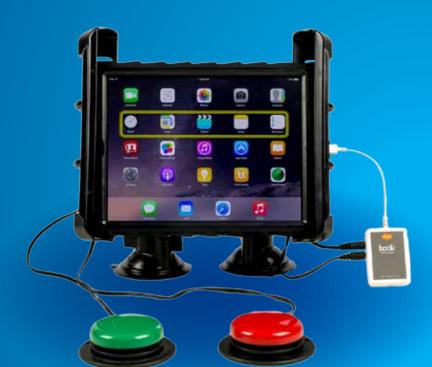

#### **Hook+ Switch Interface**

Hook+ is an Apple MFi approved switch interface that provides a reliable wired connection to the iPad, iPhone, or iPod touch via the Lightning connector. To get started, simply connect one to four switches to Hook+, turn Switch Control on, and connect Hook+ to your iDevice.

Once Hook+ is connected and Switch Control is configured, you can do almost anything on an iDevice with a switch. Read an eBook, write an email, browse the internet, play games, control your home, and much more! For more information on our full range, visit us at www.odelmobility.co.uk

### Switch Solutions

ODEL can provide a wide range of switch solutions to meet all needs. Here is just a small selection.